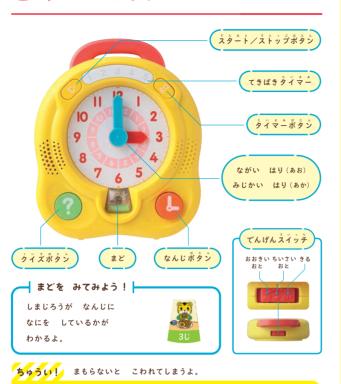

## とけいマスターの つかいかた

きほんの つかいかた はりの かたちで なんじかを おしえてくれるよ。 *↑* でんげんを いれる。 ながい はりを 12か 6の いちに あわせる。 3 なんじボタンを おす。 3 じ はん! とけいの おとは かえられるよ! ながい はりと みじかい はりを 12 の いちに あわせる。 スタート/ストシラルタウ ▶ を おすたびに おとが かわるよ。おとは 4 しゅるい あるよ。 ※5の ばんごうが ひかったとき とけいの

取扱説明書

ながい はりだけ まわそう。

ながい はりが 12か 6の ときに なんじボタンを おそう。

## とけいマネタークイズに ちょうせん!

- ? を おす。 クイズが はじまるよ。
- クイズに あわせて ながい はりを まわす。
- を おして こたえあわせ!

# てきぱき タイマーで

### ちょうせん!

ちょうせんする ことに あわせて、 タイマーを セットする。

たいまたばたん タイマーボタン を おして じかんを えらぶよ。

- せったできたら ♪を おして ちょうせん スタート!
- 3) おわったら もういちど **○** を おす。

おうちのかたへ 5分まで1分きざみでセット できます。性能上、多少の誤 差が生じる場合があります。

できた!