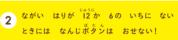

### ちょうせん!

ちょうせんする ことに あわせて、 タイマーを セットする。

たいまたばたん タイマーボタン を おして じかんを えらぶよ。

- せったできたら ♪を おして ちょうせん スタート!
- 3) おわったら もういちど **○** を おす。

おうちのかたへ 5分まで1分きざみでセット できます。性能上、多少の誤 差が生じる場合があります。

できた!